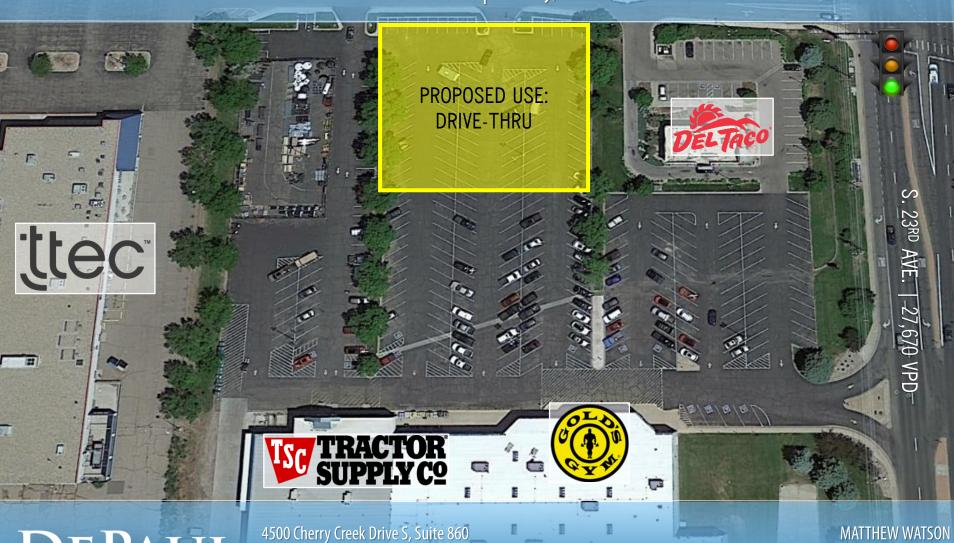

## **PROPERTY OVERVIEW**

### PROPERTY DESCRIPTION

| LOCATION           | South 23 <sup>rd</sup> Avenue   Greeley, CO 80631 |
|--------------------|---------------------------------------------------|
| PROPERTY TYPE      | Pad Site                                          |
| LAND AREA          | 30,000 SF (0.68 AC)                               |
| PROPOSED USES      | Single-tenant drive-thru development              |
| ZONING             | C-H (Commercial High Intensity)                   |
| FOR SALE AND LEASE | Please contact broker                             |

- Located in central Greeley
- Adjacent to Walmart, Sam's Club, Greeley Mall, Gold's Gym, and **Tractor Supply**
- Close proximity to the University of Northern Colorado
- High traffic signalized intersection