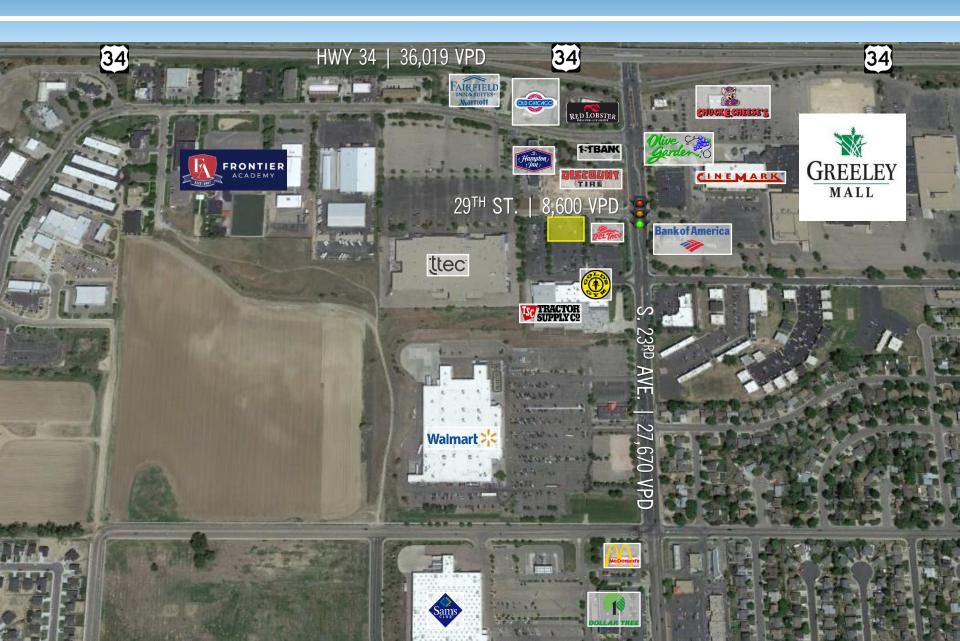

- Located in central Greeley
- Adjacent to Walmart, Sam's Club, Greeley Mall, Gold's Gym, and **Tractor Supply**
- Close proximity to the University of Northern Colorado
- High traffic signalized intersection

### TRAFFIC COUNTS COLORADO DEPARTMENT OF TRANSPORTATION

| S. 23 <sup>rd</sup> Avenue | 27,670 VPD |
|----------------------------|------------|
| 29th Street                | 8,600 VPD  |

MATTHEW WATSON Broker (303) 333-9799 Matthew@DePaulREA.com

# **AERIAL**

The printed portions of this form, except differentiated additions, have been approved by the Colorado Real Estate Commission. (BDT20-10-19) (Mandatory 1-20)

DIFFERENT BROKERAGE RELATIONSHIPS ARE AVAILABLE WHICH INCLUDE LANDLORD AGENCY, TENANT AGENCY OR TRANSACTION-BROKERAGE.