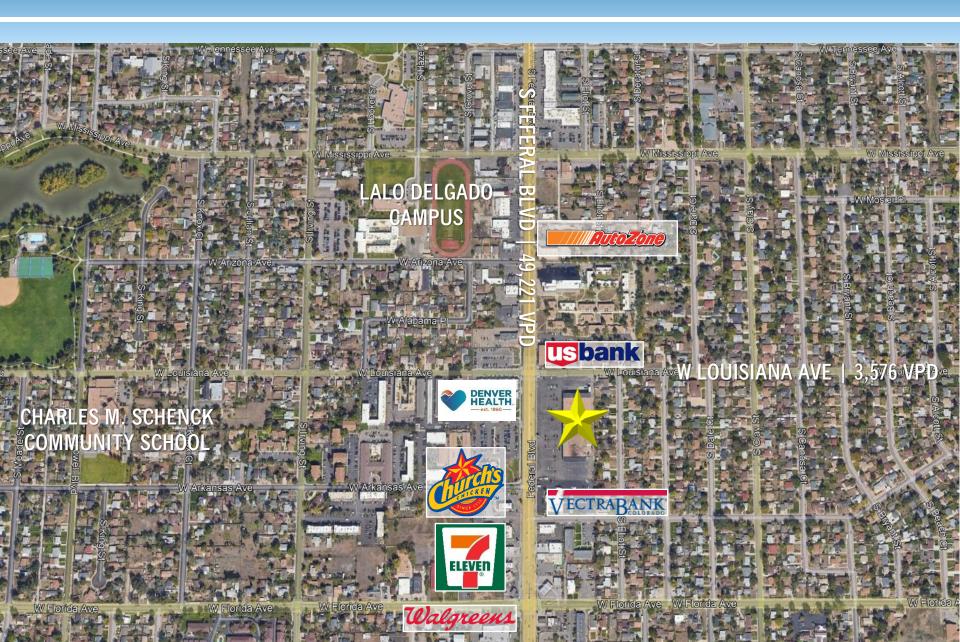

# **AERIAL**

## **PROPERTY OVERVIEW**

| PROPERTY DESCRIPTION                                                                                                             |                                           |           | DEMOGRAPHICS         |                             |                    |           |
|----------------------------------------------------------------------------------------------------------------------------------|-------------------------------------------|-----------|----------------------|-----------------------------|--------------------|-----------|
| LOCATION                                                                                                                         | 1340 S. Federal Blvd.<br>Denver, CO 80219 |           |                      | 1 Mile                      | 3 Miles            | 5 Miles   |
| PROPERTY TYPE                                                                                                                    | Neighborhood Retail (                     | Center    | 2023 EST. POPULATION | 26,071                      | 170,262            | 490,336   |
| AVAILABLE SPACE                                                                                                                  | Available 7/1/2024                        | 12,911 SF | AVERAGE HH INCOME    | \$67,998                    | \$90,046           | \$101,013 |
| LEASE RATE                                                                                                                       | Contact broker                            |           | DAYTIME EMPLOYEES    | 4,017                       | 70,828             | 369,782   |
| LEASE TYPE                                                                                                                       | NNN                                       |           |                      | .,                          | . 5,5=5            | , .       |
| ESTIMATED NNN EXPENSES                                                                                                           | \$5.00 PSF                                |           | BUSINESSES           | 627                         | 8,331              | 38,977    |
| PARKING                                                                                                                          | 300 Surface Spaces                        |           | TRAFFIC              | COUNTS                      | COLO Departmen     | RADO tof  |
| <ul> <li>Excellent access and visibility from Federal Blvd.</li> </ul>                                                           |                                           |           |                      | Transportation CoStar Group |                    |           |
| <ul> <li>The property is conveniently located between Florida Ave. and<br/>Mississippi Ave., two major thoroughfares.</li> </ul> |                                           |           | S FEDERAL BLVD       |                             | 49,221 <b>V</b> PI | )         |

**W LOUISIANA AVE** 

Located in a grocery-anchored shopping center with high foot traffic.

MATTHEW WATSON

Broker
(303) 333-9799

Matthew@DePaulREA.com

3,576 VPD