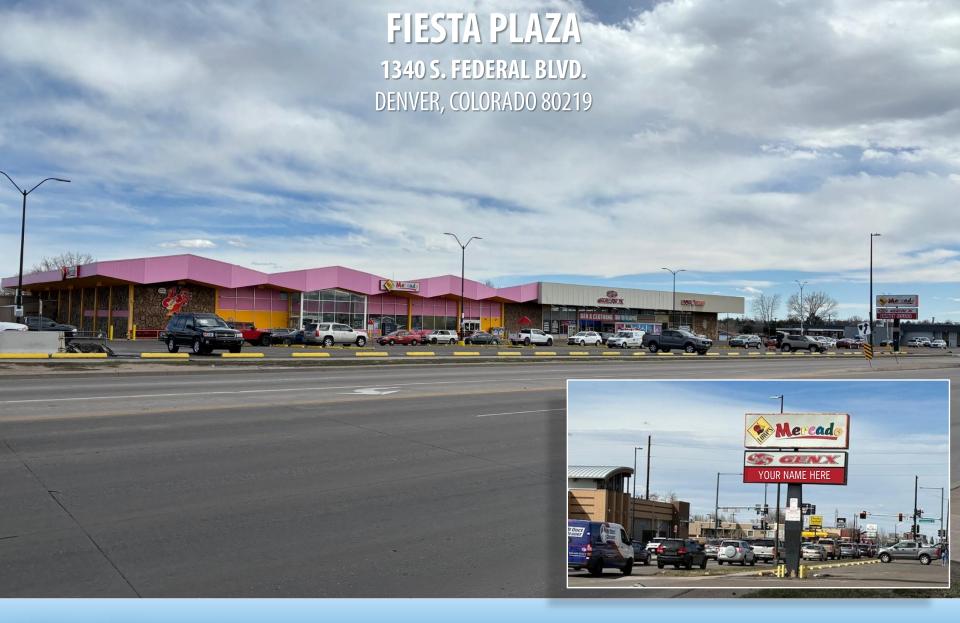

## FIESTA PLAZA

**CONTACT:** 

**MATTHEW WATSON** 

Broker (303) 333-9799 Matthew@DePaulREA.com

4500 Cherry Creek Drive South, Suite 860 Denver, CO 80246-1537 (303) 333-9799 www.depaulrea.com

DEPAUL

Real Estate Advisors

## **PROPERTY OVERVIEW**

| PROPERTY DESCRIPTION                                                                                                             |                                           |           | DEMOGRAPHICS         |                             |                    |           |
|----------------------------------------------------------------------------------------------------------------------------------|-------------------------------------------|-----------|----------------------|-----------------------------|--------------------|-----------|
| LOCATION                                                                                                                         | 1340 S. Federal Blvd.<br>Denver, CO 80219 |           |                      | 1 Mile                      | 3 Miles            | 5 Miles   |
| PROPERTY TYPE                                                                                                                    | Neighborhood Retail (                     | Center    | 2023 EST. POPULATION | 26,071                      | 170,262            | 490,336   |
| AVAILABLE SPACE                                                                                                                  | Available 7/1/2024                        | 12,911 SF | AVERAGE HH INCOME    | \$67,998                    | \$90,046           | \$101,013 |
| LEASE RATE                                                                                                                       | Contact broker                            |           | DAYTIME EMPLOYEES    | 4,017                       | 70,828             | 369,782   |
| LEASE TYPE                                                                                                                       | NNN                                       |           |                      | .,                          | . 5,5=5            | , .       |
| ESTIMATED NNN EXPENSES                                                                                                           | \$5.00 PSF                                |           | BUSINESSES           | 627                         | 8,331              | 38,977    |
| PARKING                                                                                                                          | 300 Surface Spaces                        |           | TRAFFIC              | COUNTS                      | COLO Departmen     | RADO tof  |
| <ul> <li>Excellent access and visibility from Federal Blvd.</li> </ul>                                                           |                                           |           |                      | Transportation CoStar Group |                    |           |
| <ul> <li>The property is conveniently located between Florida Ave. and<br/>Mississippi Ave., two major thoroughfares.</li> </ul> |                                           |           | S FEDERAL BLVD       |                             | 49,221 <b>V</b> PI | )         |