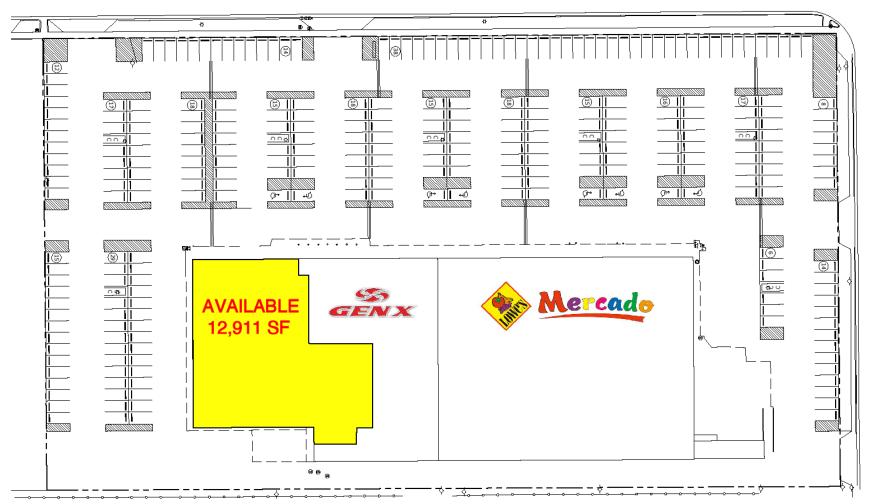

## **SITE PLAN**

## **PROPERTY OVERVIEW**

| PROPERTY DESCRIPTION                                                                                                             |                                           |           | DEMOGRAPHICS         |                             |                    |           |
|----------------------------------------------------------------------------------------------------------------------------------|-------------------------------------------|-----------|----------------------|-----------------------------|--------------------|-----------|
| LOCATION                                                                                                                         | 1340 S. Federal Blvd.<br>Denver, CO 80219 |           |                      | 1 Mile                      | 3 Miles            | 5 Miles   |
| PROPERTY TYPE                                                                                                                    | Neighborhood Retail (                     | Center    | 2023 EST. POPULATION | 26,071                      | 170,262            | 490,336   |
| AVAILABLE SPACE                                                                                                                  | Available 7/1/2024                        | 12,911 SF | AVERAGE HH INCOME    | \$67,998                    | \$90,046           | \$101,013 |
| LEASE RATE                                                                                                                       | Contact broker                            |           | DAYTIME EMPLOYEES    | 4,017                       | 70,828             | 369,782   |
| LEASE TYPE                                                                                                                       | NNN                                       |           |                      | .,                          | . 5,5=5            | , .       |
| ESTIMATED NNN EXPENSES                                                                                                           | \$5.00 PSF                                |           | BUSINESSES           | 627                         | 8,331              | 38,977    |
| PARKING                                                                                                                          | 300 Surface Spaces                        |           | TRAFFIC              | COUNTS                      | COLO Departmen     | RADO tof  |
| <ul> <li>Excellent access and visibility from Federal Blvd.</li> </ul>                                                           |                                           |           |                      | Transportation CoStar Group |                    |           |
| <ul> <li>The property is conveniently located between Florida Ave. and<br/>Mississippi Ave., two major thoroughfares.</li> </ul> |                                           |           | S FEDERAL BLVD       |                             | 49,221 <b>V</b> PI | )         |